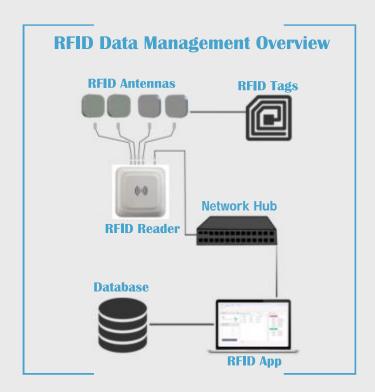

### Why RFID?

RFID gives you real-time assent visibility you need to streamline business operations, minimize errors and managing information.

#### Why us?

We have worked with large corporations and mid-size businesses implementing and developing RFID Technology to track inventory assent in real-time; from the warehouse, in the field, Manufactory and Healthcare